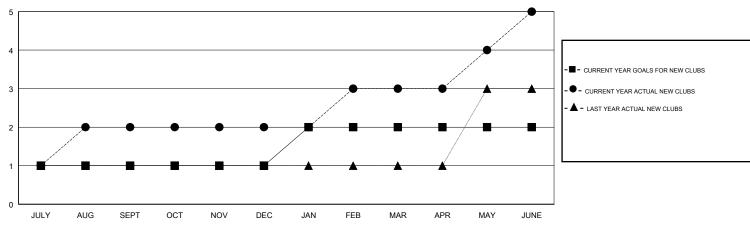

## JAYESH THAKKAR GMT:

| GMT: JAYESH THAKKAR            |   |   | LOCATION INDIA |                                  |    |     | GMT CA |
|--------------------------------|---|---|----------------|----------------------------------|----|-----|--------|
| Clubs<br>RESULTS FOR 2018-2019 |   |   |                | Members<br>RESULTS FOR 2018-2019 |    |     |        |
|                                |   |   |                |                                  |    |     |        |
| JULY/AUG/SEPT                  | 1 | 2 | 1              | JULY/AUG/SEPT                    | 80 | 57  | 38     |
| OCT/NOV/DEC                    | 0 | 0 | 2              | OCT/NOV/DEC                      | 40 | 12  | 134    |
| JAN/FEB/MAR                    | 1 | 1 | 1              | JAN/FEB/MAR                      | 50 | 157 | 75     |
| APR/MAY/JUNE                   | 0 | 2 | 0              | APR/MAY/JUNE                     | 30 | 360 | 150    |