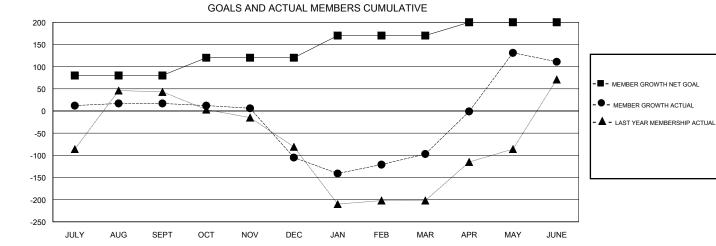

## JAYESH THAKKAR GMT:

| GMT: JAYESH THAKKAR            |   |   | LOCATION INDIA |                                  |    |     | GMT CA |
|--------------------------------|---|---|----------------|----------------------------------|----|-----|--------|
| Clubs<br>RESULTS FOR 2018-2019 |   |   |                | Members<br>RESULTS FOR 2018-2019 |    |     |        |
|                                |   |   |                |                                  |    |     |        |
| JULY/AUG/SEPT                  | 1 | 2 | 1              | JULY/AUG/SEPT                    | 80 | 57  | 38     |
| OCT/NOV/DEC                    | 0 | 0 | 2              | OCT/NOV/DEC                      | 40 | 12  | 134    |
| JAN/FEB/MAR                    | 1 | 1 | 1              | JAN/FEB/MAR                      | 50 | 157 | 75     |
| APR/MAY/JUNE                   | 0 | 2 | 0              | APR/MAY/JUNE                     | 30 | 360 | 150    |

| DROPPED CLUBS: 4               |     | 38 CLUBS OF 62 ADDED 1 OR MORE<br>NEW MEMBERS | GENDER DISTRIBUTION   MALE 1,775 (73.23%)   FEMALE 649 (26.77%) |  |  |
|--------------------------------|-----|-----------------------------------------------|-----------------------------------------------------------------|--|--|
| DROPPED MEMBERS                |     |                                               | Women Percentage Fiscal Year Goal: 40%                          |  |  |
| DECEASED                       | 6   | CLICK HERE FOR CUMULATIVE                     | TOTAL FAMILY UNIT MEMBERS                                       |  |  |
| CLUB CANCELLED 88<br>OTHER 303 |     | MEMBERSHIP DATA                               | FAMILY MEMBERS PAYING HALF                                      |  |  |
|                                |     |                                               |                                                                 |  |  |
| TOTAL                          | 397 |                                               |                                                                 |  |  |